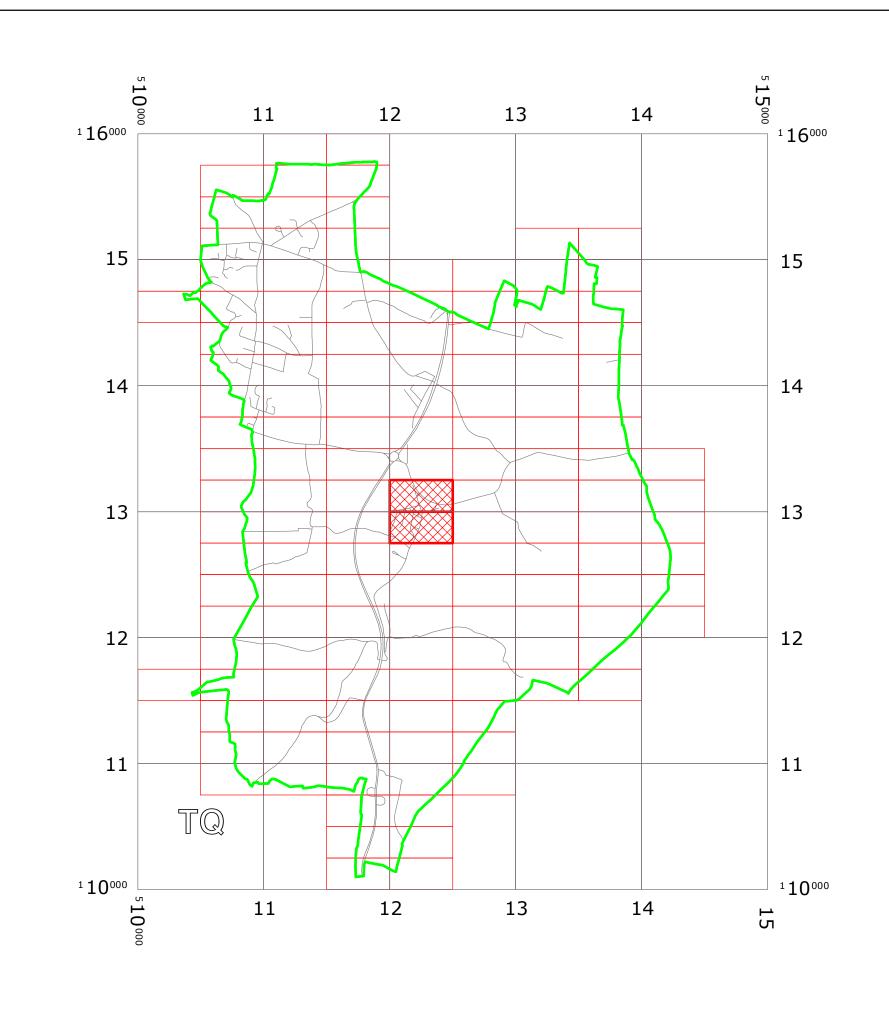

## WASHINGTON : LOCATION OF WAITING RESTRICTIONS

| KEY: |              |  |
|------|--------------|--|
|      | OS.TILE GRID |  |

|                                     |                                                                                                                           | PARKING TILE GRID   Image: Constraint of the second | G RESTRICTIONS                     |
|-------------------------------------|---------------------------------------------------------------------------------------------------------------------------|-----------------------------------------------------------------------------------------------------------------------------------------------------------------------------------------------------------------------------------------------------------------------------------------------------------------------------------------------------------------------------------------------------------------------------------------------------------------------------------------------------------------------------------------------------------------------------------------------------------------------------------------------------------------------------------------------------------------------------------------------------------------------------------------------------------------------------------------------------------------------------------------------------------------------------------------------------------------------------------------------------------------------------------------------------------------------------------------------------------------------------------------------------------------------------------------------------------------------------------------------------------------------------------------------------------------------------------------------------------------------------------------------------------------------------------------------------------------------------------------------------------------------------------------------------------------------------------------------------------------------------------------------------------------------------------------------------------------------------------------------------------------------------------------------------------------------------------------------------------------------------------------------------------------------------------------------------------------------------------------------------------------------------------------------------------------|------------------------------------|
| west<br>sussex<br>county<br>council | West Sussex County Council<br>Highways & Transport<br>The Grange<br>Tower Street<br>Chichester<br>West Sussex<br>PO19 1RH | WEST SUSSEX COUNTY COUNCIL<br>((HORSHAM DISTRICT)<br>(PARKING PLACES AND TRAFFIC REGULATION)<br>(CONSOLIDATION NO. 2) ORDER 2006)<br>(THE PIKE AMENDMENT) ORDER 2018<br>LOCATION OF WAITING RESTRICTIONS                                                                                                                                                                                                                                                                                                                                                                                                                                                                                                                                                                                                                                                                                                                                                                                                                                                                                                                                                                                                                                                                                                                                                                                                                                                                                                                                                                                                                                                                                                                                                                                                                                                                                                                                                                                                                                                        |                                    |
|                                     |                                                                                                                           | Survey mapping with permission of the Controller of HMSO (c) Crown Copyright reserved.<br>ight and may lead to prosecution or civil proceedings<br>447                                                                                                                                                                                                                                                                                                                                                                                                                                                                                                                                                                                                                                                                                                                                                                                                                                                                                                                                                                                                                                                                                                                                                                                                                                                                                                                                                                                                                                                                                                                                                                                                                                                                                                                                                                                                                                                                                                          | SCALE: 1:30000<br>DATE: 15/10/2018 |

### **Key for Waiting Restrictions**

All areas over which the provision of the orders apply are defined by the shaded areas as shown on the following plans plus a contiguous area not indicated on the plans of verge and/or footway between the carriageway edge and the highway boundary. The plans in this schedule are based upon grid references of the Ordnance Survey National Grid defined by the OSGB 36 triangulation.