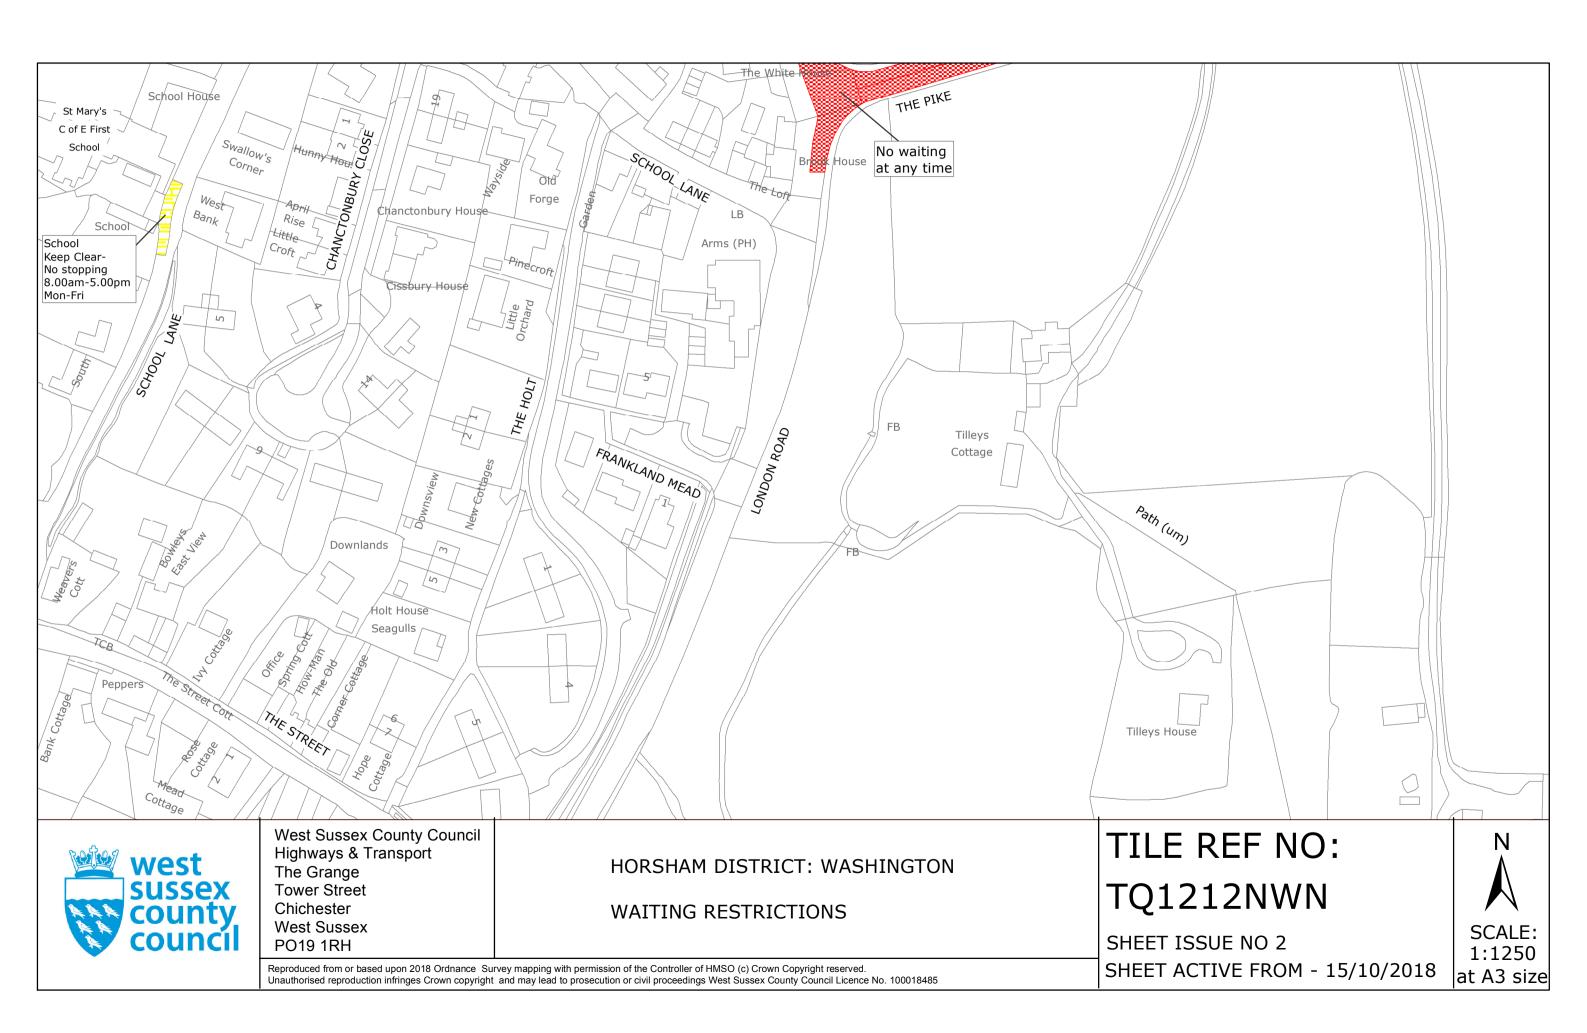

#### FIRST SCHEDULE Plan to be deleted

TQ1212NWN (Sheet Issue No. 1)

#### <u>SECOND SCHEDULE</u> <u>Plan to be substituted</u> (as attached)

TQ1212NWN (Sheet Issue No. 2)