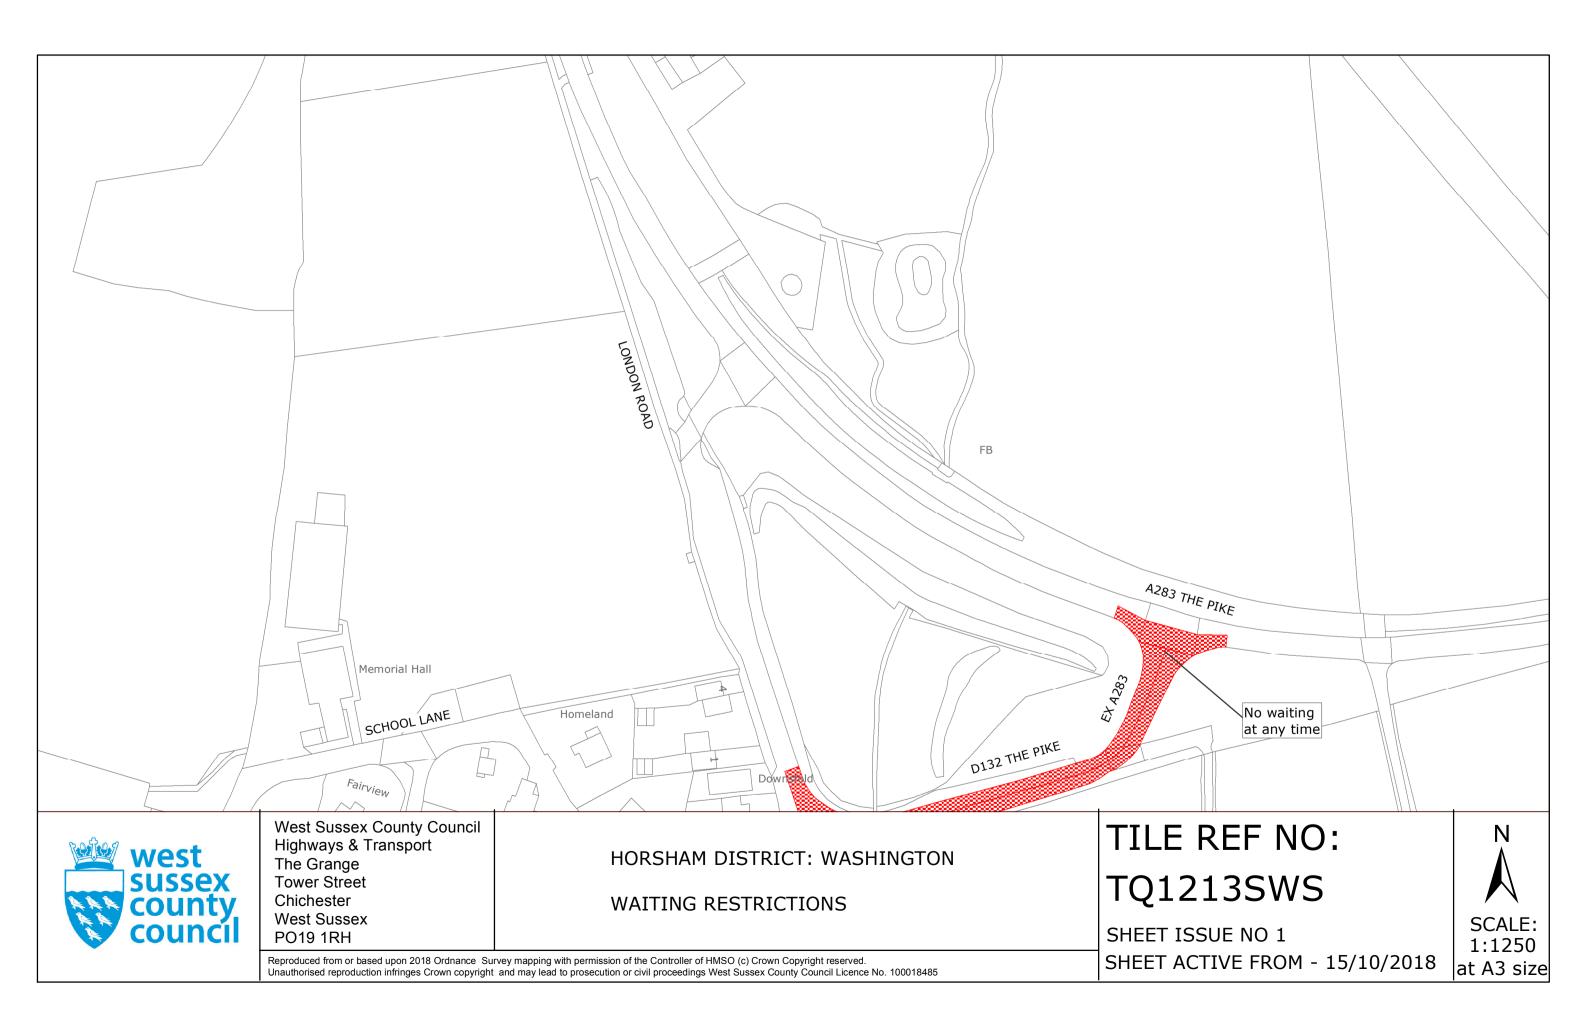

#### THIRD SCHEDULE Plan to be inserted (as attached)

TQ1213SWS (Sheet Issue No. 1)

The COMMON SEAL of WEST SUSSEX COUNTY COUNCIL was hereto affixed

the Mintral

Authorised Signatory

I HEREBY CERTIFY THIS TO BE A TRUE COPY OF THE ORIGINAL DOCUMENT